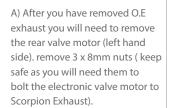

B) Lift up the motor. You will now be able to see the torsion spring (This must stay on the electronic valve motor to work with Scorpion Exhaust).

- D) Now fit the O.E electronic valve motor ensuring the spring seats correctly to the lugs of the valve.
- E) Using the 3 x 8mm O.E nuts secure in place. Once happy with fitment of Scorpion Exhaust, fully tighten up all clamps and fixing and plug in the electronic valve motor.