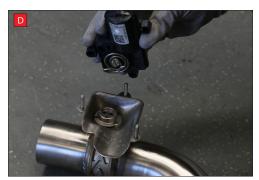

B) Lift up the motor. You will now be able to see the torsion spring (This must stay on the electronic valve motor to work with Scorpion Exhaust).

- D) Now fit the O.E electronic valve motor ensuring the spring seats correctly to the lugs of the valve.
- E) Using the 3 x 8mm O.E nuts secure in place. Once happy with fitment of Scorpion Exhaust, fully tighten up all clamps and fixing and plug in the electronic valve motor.