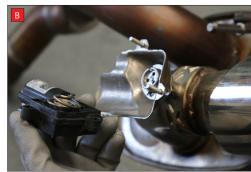

B) Lift up the motor. You will now be able to see the torsion spring (This must stay on the electronic valve motor to work with Scorpion Exhaust).

- D) Now fit the O.E electronic valve motor ensuring the spring seats correctly to the lugs of the valve.
- E) Using the 3 x 8mm O.E nuts secure in place. Once happy with fitment of Scorpion Exhaust, fully tighten up all clamps and fixing and plug in the electronic valve motor.