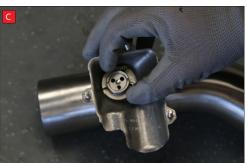

B) Lift up the motor. You will now be able to see the torsion spring (This must stay on the electronic valve motor to work with Scorpion Exhaust).

- D) Now fit the O.E electronic valve motor ensuring the spring seats correctly to the lugs of the valve.
- E) Using the 3 x 8mm O.E nuts secure in place. Once happy with fitment of Scorpion Exhaust, fully tighten up all clamps and fixing and plug in the electronic valve motor.