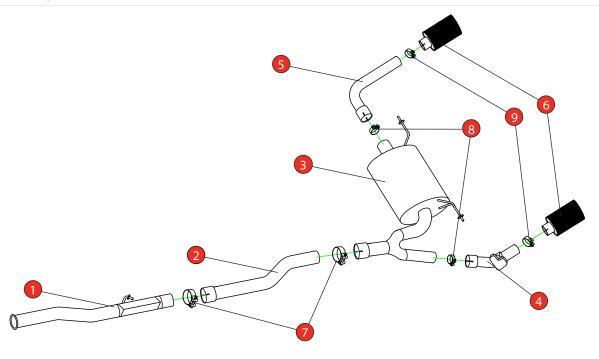

Estimated Fitting Time: 60 Minutes

| NO.     | PART NO.   | DESCRIPTION                                       | QTY |  |  |
|---------|------------|---------------------------------------------------|-----|--|--|
| 1       | 1252FD     | Front Pipe                                        | 1   |  |  |
| 2       | 1253FD     | Link Pipe                                         | 1   |  |  |
| 3       | 1257FD     | Rear Silencer                                     | 1   |  |  |
| 4       | 1258FD     | Left Hand Trim Connecting Pipe With Valve Fitting | 1   |  |  |
| 5       | 1256FD     | Right Hand Trim Connecting Pipe                   | 1   |  |  |
| 6       | Z023.10145 | Ø114mm Black Ceramic Coated Indy Trim             | 2   |  |  |
| Fit Kit |            |                                                   |     |  |  |
| 7       | Z016.10062 | 79mm H/D Clamp                                    | 2   |  |  |
| 8       | Z016.10070 | 66mm H/D Clamp                                    | 2   |  |  |
| 9       | Z016.10064 | 63-68mm Clamp                                     | 2   |  |  |