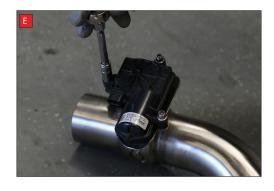

B) Lift up the motor. You will now be able to see the torsion spring (This must stay on the electronic valve motor to work with Scorpion Exhaust).

- D) Now fit the O.E electronic valve motor ensuring the spring seats correctly to the lugs of the valve.
- E) Using the 3 x 8mm O.E nuts secure in place. Once happy with fitment of Scorpion Exhaust, fully tighten up all clamps and fixing and plug in the electronic valve motor.