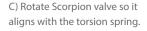

B) Lift up the motor. You will now be able to see the torsion spring (This must stay on the electronic valve motor to work with Scorpion Exhaust).

- D) Now fit the O.E electronic valve motor ensuring the spring seats correctly to the lugs of the valve.
- E) Using the 3 x 8mm O.E nuts secure in place. Once happy with fitment of Scorpion Exhaust, fully tighten up all clamps and fixing and plug in the electronic valve motor.