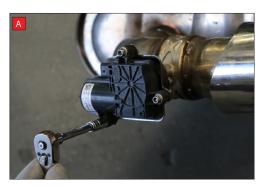

B) Lift up the motor. You will now be able to see the torsion spring (This must stay on the electronic valve motor to work with Scorpion Exhaust).

- D) Now fit the O.E electronic valve motor ensuring the spring seats correctly to the lugs of the valve.
- E) Using the 3 x 8mm O.E nuts secure in place. Once happy with fitment of Scorpion Exhaust, fully tighten up all clamps and fixing and plug in the electronic valve motor.